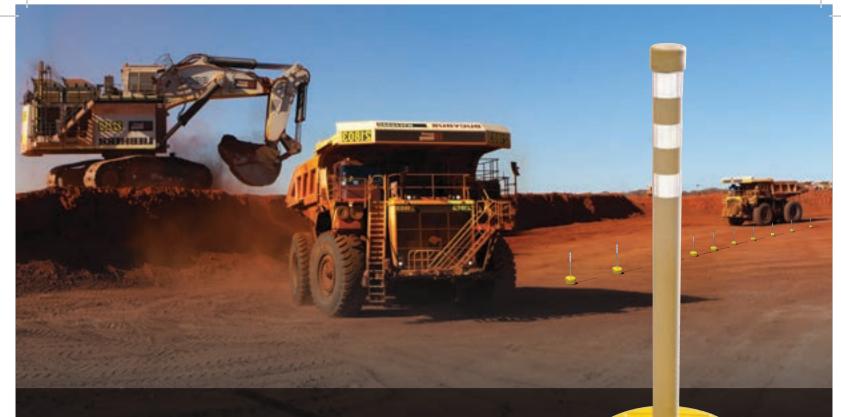

## SAFEBASE®

MOVEABLE, STURDY POST HOLDER

The SAFEBASE® is a durable hard wearing product that can be relocated easily and requires little to no maintenance.

It is perfect for parking lots, islands, work zones, barriers, driveways and temporary access routes.

## **USES**

- Road edge marker with or without flashing light
- Road side sign pole holder
- Lolly pop man holder
- Electrical cord stand
- Tent weights