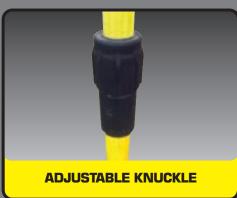

## SAFEBASE®

MOVEABLE, STURDY POST HOLDER

FEATURES AND ACCESSORIES

Non conductive Fibreglass Pole

Customise your SAFEBASE with a RANGE OF ACCESSORIES!

**DISTRIBUTED BY:**