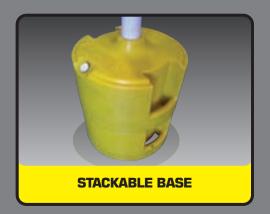

- Light and easy to transport.
- Stackable.
- Durable plastic.
- Non-Conductive.
- Can be rolled along ground when tilted on edge.
- Handles for ease of moving.
- Can be tied down to ground around handles.
- THE MOST VERSATILE SUPPORT AROUND!