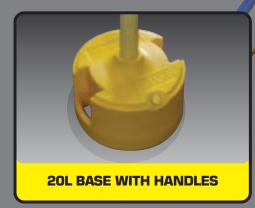

- Light and easy to transport.
- Stackable.
- Durable plastic.
- Non-Conductive.
- Can be rolled along ground when tilted on edge.
- Handles for ease of moving.
- Can be tied down to ground around handles.
- THE MOST VERSATILE SUPPORT AROUND!