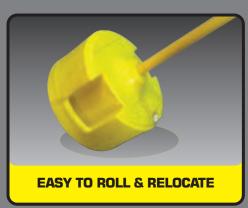

- Light and easy to transport.
- Stackable.
- Durable plastic.
- Non-Conductive.
- Can be rolled along ground when tilted on edge.
- Handles for ease of moving.
- Can be tied down to ground around handles.
- THE MOST VERSATILE SUPPORT AROUND!